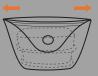

## To Use The AEGIS bag:

STEP 1

Open bag

STEP 2 Insert containers

and pull handles

Pull on side seams to prepare for sealing

STEP 3

STEP 4

Remove protective

cover on closure protection

STEP 5 Align and adhere

STEP 6 Meal is protected and ready for delivery to close for tamper

To Open Tear off at the perforated line

**AEGIS bag** 

**Showcasing Your Great Food** 