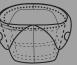

## To Use The AEGIS bag:

STEP 1

Open bag

STEP 2 Insert containers

and pull handles

Pull on side seams to prepare for sealing

STEP 3

STEP 4

Remove protective

cover on closure protection

STEP 5 Align and adhere

STEP 6 Meal is protected and ready for delivery to close for tamper

To Open Tear off at the perforated line

**AEGIS bag** 

**Showcasing Your Great Food** 