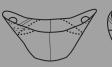

## To Use The AEGIS bag:

STEP 1

Open bag

STEP 2 Insert containers

and pull handles

Pull on side seams to prepare for sealing

STEP 3

STEP 4

Remove protective

cover on closure protection

STEP 5 Align and adhere

STEP 6 Meal is protected and ready for delivery to close for tamper

To Open Tear off at the perforated line

**AEGIS bag** 

**Showcasing Your Great Food** 