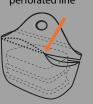

Remove protective

cover on closure protection

STEP 5 Align and adhere

STEP 6 Meal is protected and ready for delivery to close for tamper

To Open Tear off at the perforated line

**AEGIS bag** 

**Showcasing Your Great Food** 