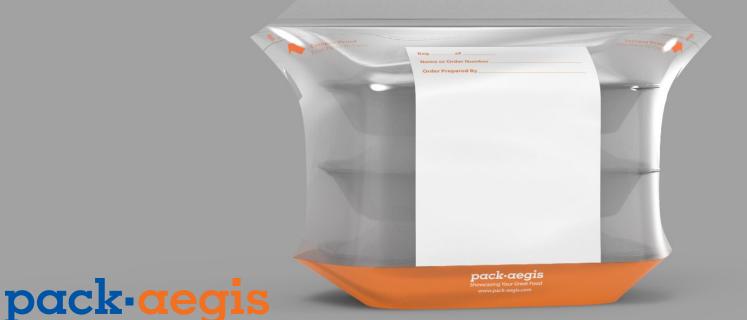

## **AEGIS**bag

Temper-Evident Bag for GEMbox Line

19"(W) x 19" (H) + 10" (bottom gusset)

Clear HDPE with 2 color printing

Writable white surface

**AEGIS bag** is a unique tamper evident delivery system with today's millennial market home delivery business in mind.

**Tamper Evident Delivery** Bag - Clear with White

19"W x 19"H + 10"

250 / case

case size: 20.08" x 10.63" x 3.35" 0.41 cubic feet

11.24 lbs G.W.

8 ti / 12 hi pallet

**Available**